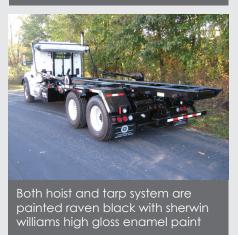

## PROFESSIONAL HOIST INSTALLATION & MAINTENANCE

Integrated main hydraulic control valve with tarper mounting platform

Integrate valve reduces hydraulic fluid temperature and the need to add a diverter block and another control valve