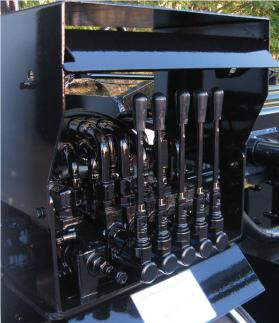

## PROFESSIONAL HOIST INSTALLATION & MAINTENANCE

Integrated main hydraulic control valve with tarper mounting platform

Integrate valve reduces hydraulic fluid temperature and the need to add a diverter block and another control valve